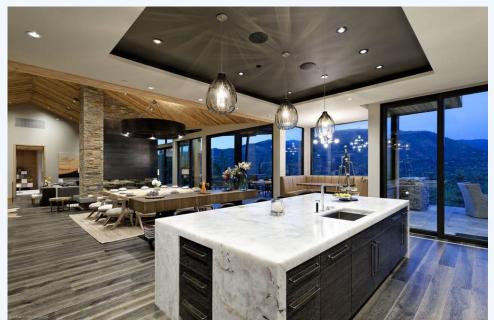

## 651 Pfister Dr Aspen, CO, Vail, 81611, CO, United States

Presenting the Tiehack House: Just completed at the revered Maroon Creek Club, this Bowden Development mountain estate is setting a new standard in luxury alpine living and modern design for Aspen, Colorado. The home is perched over the 11th tee on the Tom Fazio golf course and just moments away from the Tiehack ski lift and Aspen pedestrian bridge to schools and the rec center - and only minutes to downtown on the bike path. 8 Bedroom Suites, 11 Bathrooms, multiple areas for large parties or intimate family gatherings, billiards game room, state of the art 9-screen theatre, wine room & a spa to rival any 5-star hotel.